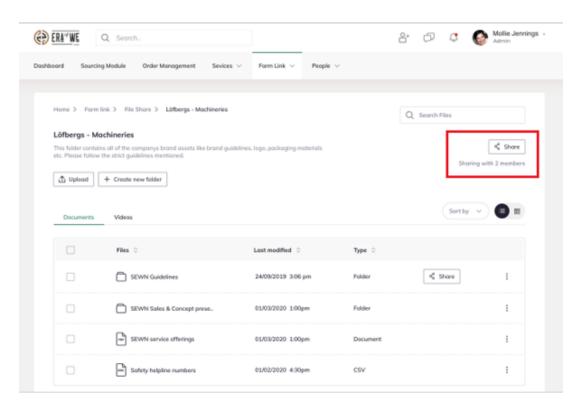

1. Alternatively. for folders, simply open the folder

and you will the see an overview of how many people have access to that folder on

the upper right-hand side of the page.