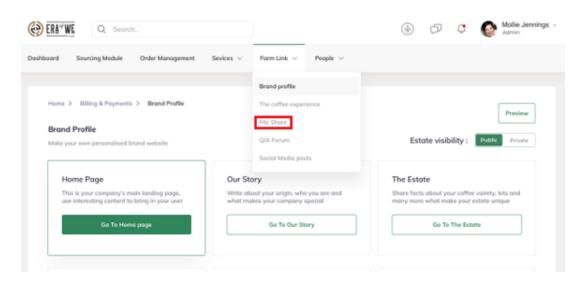

## **STEP BY STEP GUIDE**

1. Log in to your account and navigate to the 'Farmlink'' tab. Select 'File share'.

1. Here you will see all your files and folders on Farmlink. Select 'Share' beside the folder/file you wish to check.