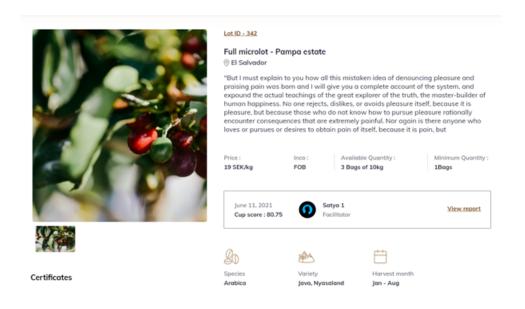

**Step 3:** Click on the desired **green coffee roasters** for sourcing.

You can view the complete details about the green coffee roaster.

Thus, you can view available roasters for green coffee sourcing as a microroaster.