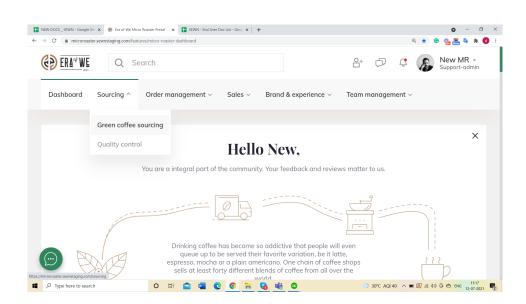

## STEP BY STEP GUIDE

**Step 1:** Log in to your account, navigate to the **'Sourcing'** tab and select **'Green coffee sourcing'** from the dropdown menu.

**Step 2:** Click on the **'Available with roaster'** tab to view the available green coffee roasters.