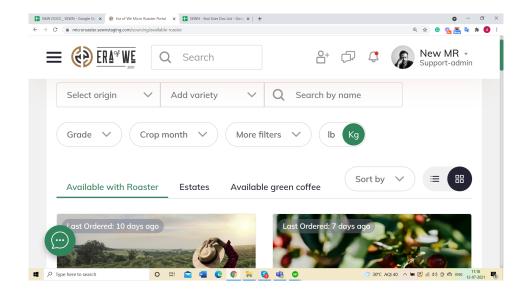

## STEP BY STEP GUIDE

**Step 1:** Log in to your account, navigate to the **'Sourcing'** tab and select **'Green coffee sourcing'** from the dropdown menu.

**Step 2:** Click on the **'Available with roaster'** tab to view the available green coffee roasters.