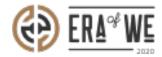

## STEP BY STEP GUIDE

**Step 1:** Log in to your account, click on your profile icon at the top-right corner of the interface, and select **'My profile'** option from the drop-down menu.

**Step 2:** Next, click on the **'Edit profile'** button to edit your profile.