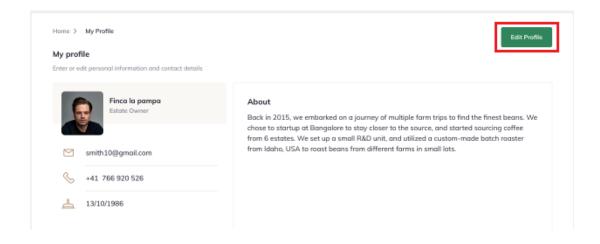

## STEP BY STEP GUIDE

**Step 1:** Log in to your account, click on your profile icon at the top-right corner of the interface, and select **'My profile'** option from the drop-down menu.

**Step 2:** Next, click on the **'Edit profile'** button to edit your profile.