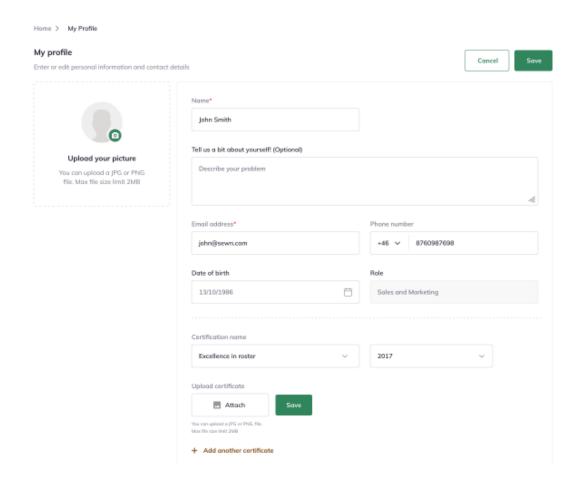

Step 3: Here you will see options to customize your personal profile. You can

add a profile picture, update your name, personal bio, date of birth, contact details, and role. All fields marked with an asterisk (\*) are mandatory.

You can also upload your certifications with details such as title, year issued, and an image or other file showing the certification.

**Step 5:** Finally, click on 'Save' to store your changes.

Thus, you can customize my profile as a roaster.