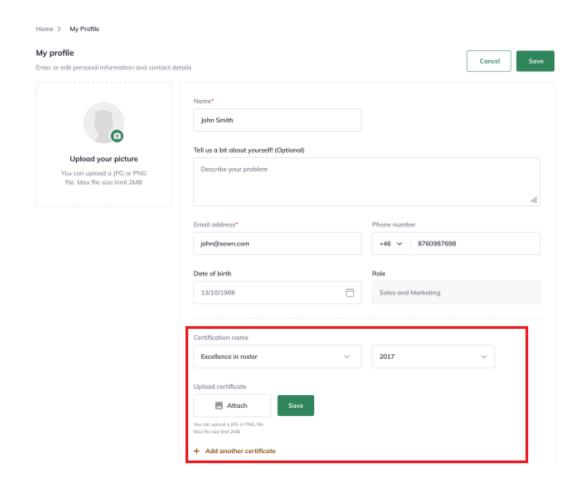

Step 3: Here you will see options to customize your personal profile. You can

add a profile picture, update your name, personal bio, date of birth, contact details, and role. All fields marked with an asterisk (\*) are mandatory.

You can also upload your certifications with details such as title, year issued, and an image or other file showing the certification.

**Step 5:** Finally, click on 'Save' to store your changes.

Thus, you can customize my profile as a roaster.