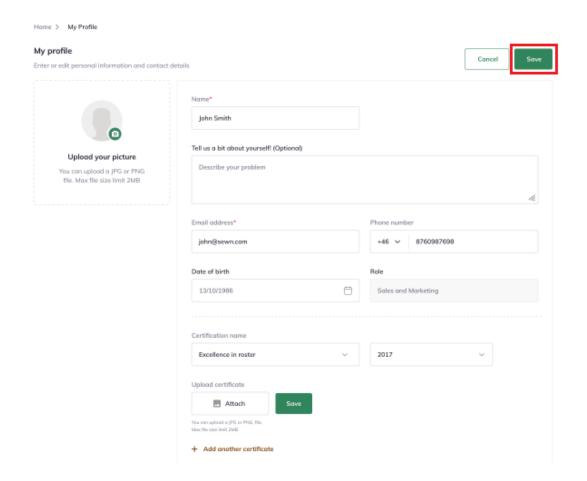

You can also upload your certifications with details such as title, year issued, and an image or other file showing the certification.

**Step 5:** Finally, click on 'Save' to store your changes.

Thus, you can customize my profile as a roaster.