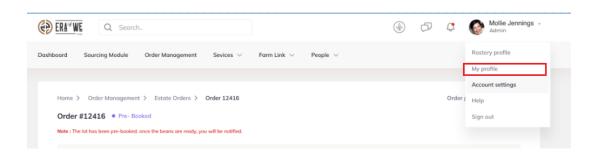

## STEP BY STEP GUIDE

**Step 1:** Log in to your account, click on your profile icon at the top-right corner of the interface, and select **'My profile'** option from the drop-down menu.

**Step 2:** Next, click on the **'Edit profile'** button to edit your profile.