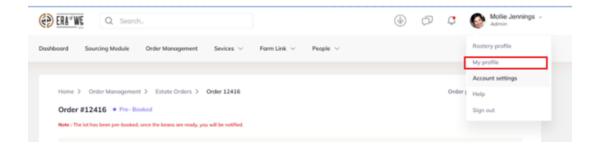

## **STEP BY STEP GUIDE**

Step 1: Log in to your account, click on your profile icon at the top-right corner of the interface, and select 'My profile' option from the drop-down menu.

Step 2: Next, click on the 'Edit profile' button to edit your profile.