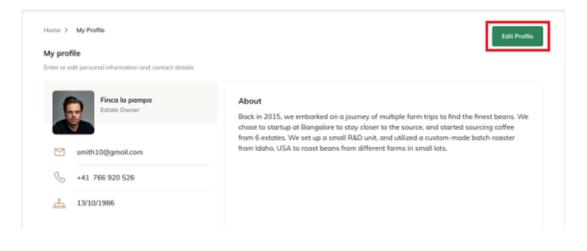

## **STEP BY STEP GUIDE**

Step 1: Log in to your account, click on your profile icon at the top-right corner of the interface, and select 'My profile' option from the drop-down menu.

Step 2: Next, click on the 'Edit profile' button to edit your profile.

## Step 3: Here you will see options

to customize your personal profile. You can add a profile picture, update your name, personal bio, date of birth, contact details, and role. All fields marked with an asterisk (\*) are mandatory.