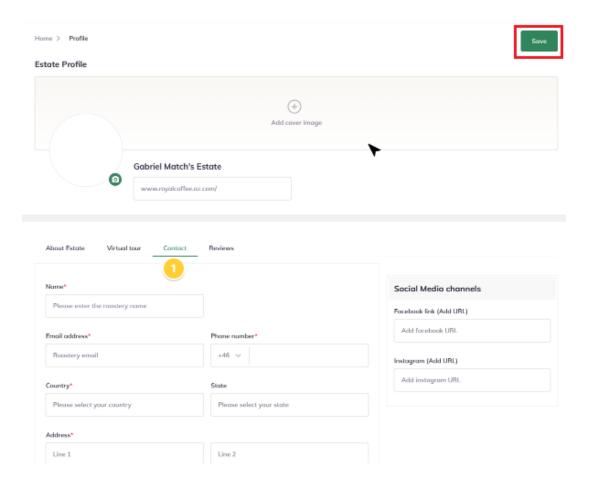

Step 4: Finally, click on the 'Save' button to store your changes.

Thus, you can change the Roaster's contact information.

"If you still have any queries, then please feel free to connect with our support team."