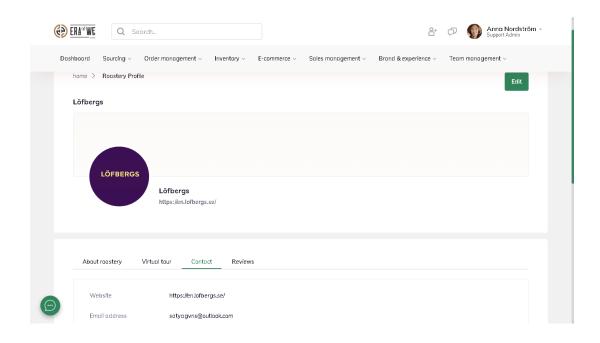

## Step 2: Navigate to

the contact section on your Roastery profile and click on the 'Edit' button on the topright corner to update the details.

Step 3: Here you will see options to update details such as email address, phone number, country, state, address, etc.