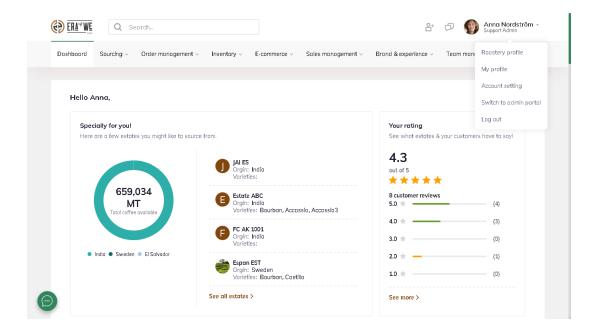

## STEP BY STEP GUIDE

Step 1: Log in to your account, click on your profile icon at the top-right corner of the interface, and select 'Roastery profile' option from the drop down menu.