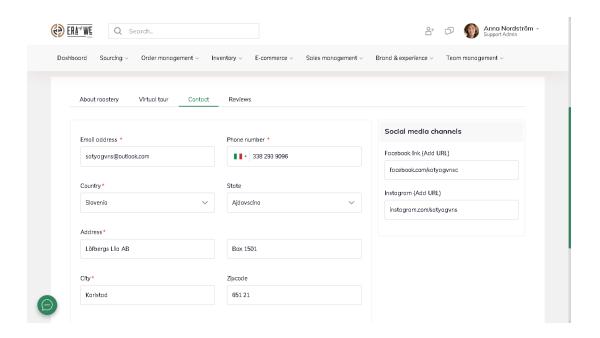

## Step 2: Navigate to

the contact section on your Roastery profile and click on the 'Edit' button on the topright corner to update the details.

Step 3: Here you will see options to update details such as email address, phone number, country, state, address, etc.