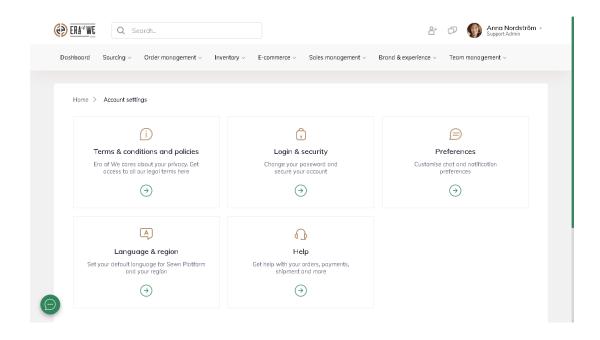

## STEP BY STEP GUIDE

Step 1: Log in to your account, click on your profile icon located at the top-right corner of the interface, and select 'Account settings' option from the drop-down menu.

Step 2: Next, select 'Preferences'.