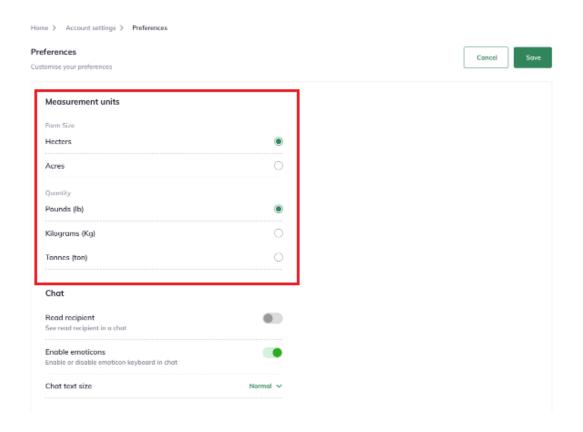

Step 3: Here you will see options to set your measurement unit preferences (metric vs. imperial).

Thus, you can change your preferred measurement units as a roaster.

"If you still have any queries, then please feel free to connect with our support team."