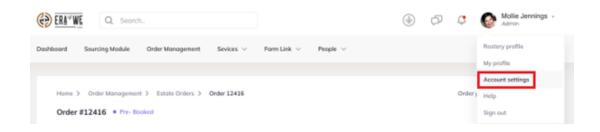

## STEP BY STEP GUIDE

Step 1: Log in to your account, click on your profile icon located at the top-right corner of the interface, and select 'Account settings' option from the drop-down menu.

Step 2: Next, select 'Preferences'.